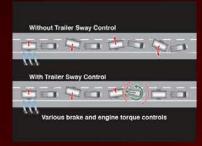

## Trailer Sway Control (TSC)

When crosswinds, irregular road surfaces or sudden steering affects a towed trailer, the movement of the trailer is lessened so that it doesn't go out of control.