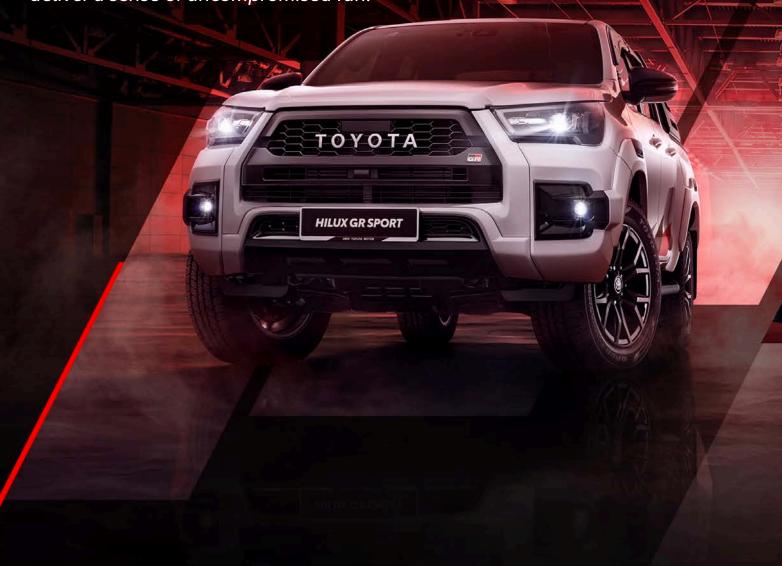

The Gazoo Racing spirit now manifests in the Hilux line up. With the Hilux Rogue standing for total toughness, the New Hilux GR Sport emerges to deliver a sense of uncompromised fun.

# **New Front Design**Distinctively stands out with a

bumper design that expresses sporty toughness, a GR Sport logo and the TOYOTA emblem boldly emblazoned in the centre.

Exudes sportiness with a unique spoke design. The brake callipers come branded with a GR emblem and are coloured red to contrast with the black rim spokes. Comes with Highway Terrain Tyres.

## Front Grille and Bumper Design

The three-dimensional grille folds into the engine hood and bumper guard, creating a strong powerful look.

**LED Fog Lamps**Positioned at the lower bumper corners to emphasise the wide and low appearance.