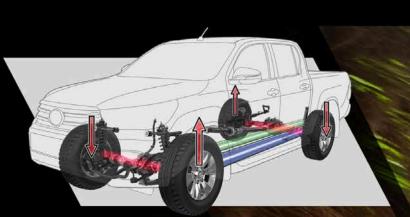

## New Monotube Damper Suspension\*

The sports-tuned suspension offers greater confidence on the road, especially when taking a corner.

**Auto Limited-slip Differential (LSD)**While activated, it maximises the traction without limiting engine power when one of the rear wheels has slipped.