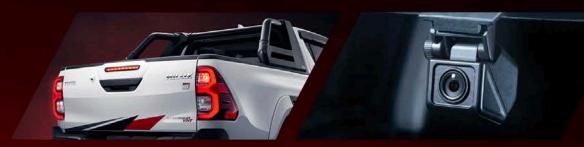

### Rear Digital Video Recorder (DVR)

Automatically turns on and starts recording on driving mode when the car engine is started. Has a wide view angle and records in full HD.