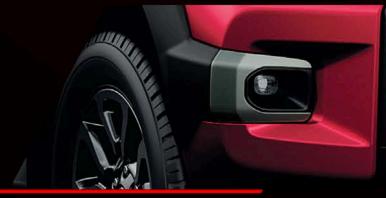

## Front Grille and Bumper Design

The three-dimensional grille folds into the engine hood and bumper guard, creating a strong powerful look.

**LED Fog Lamps**Positioned at the lower bumper corners to emphasise the wide and low appearance.