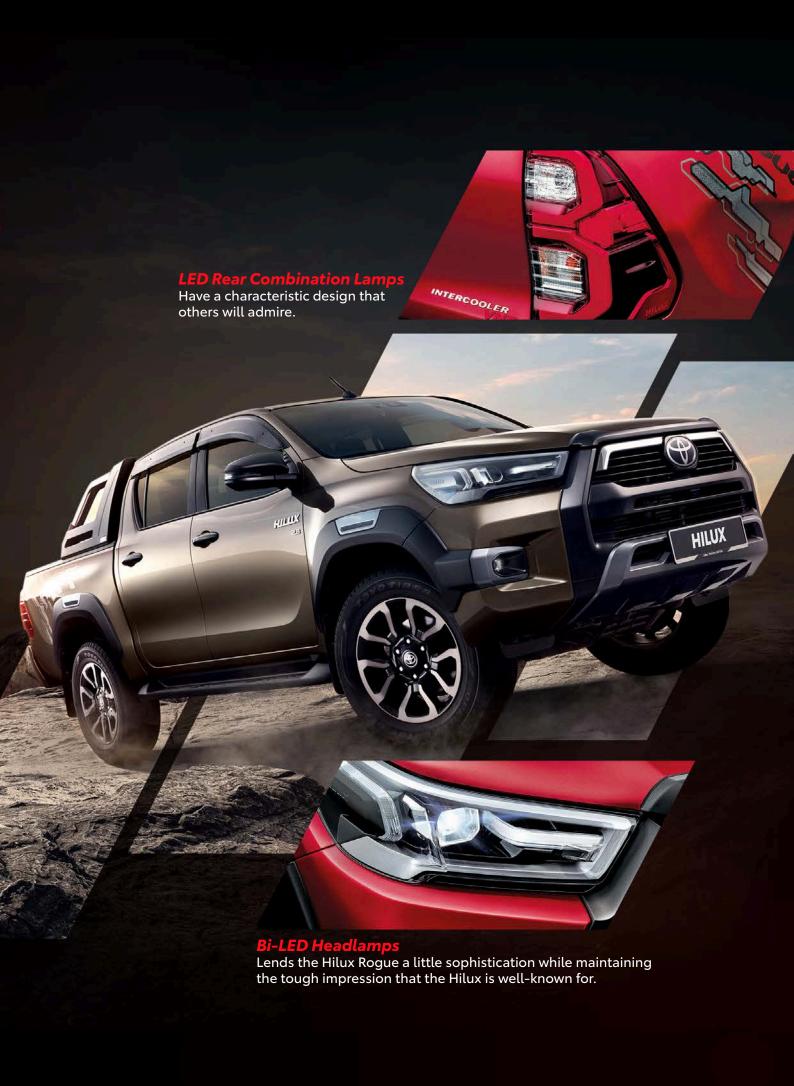

**Deck Light\***Provides convenience to find items in the cargo bed at night or in dark places.