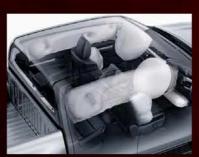

## 7 SRS Airbags

Driver, front passenger, side, curtain shield and driver's knee airbags provide complete protection for the driver and passengers in the event of a collision.