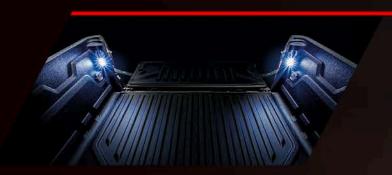

**Deck Light\***Provides convenience to find items in the cargo bed at night or in dark places.