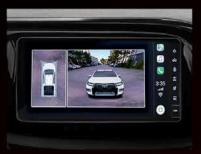

## Panoramic View Monitor (PVM)\*

The 360° PVM allows you to be aware of the hazards surrounding your Hilux. Useful when parking, especially in narrow and tight spaces.