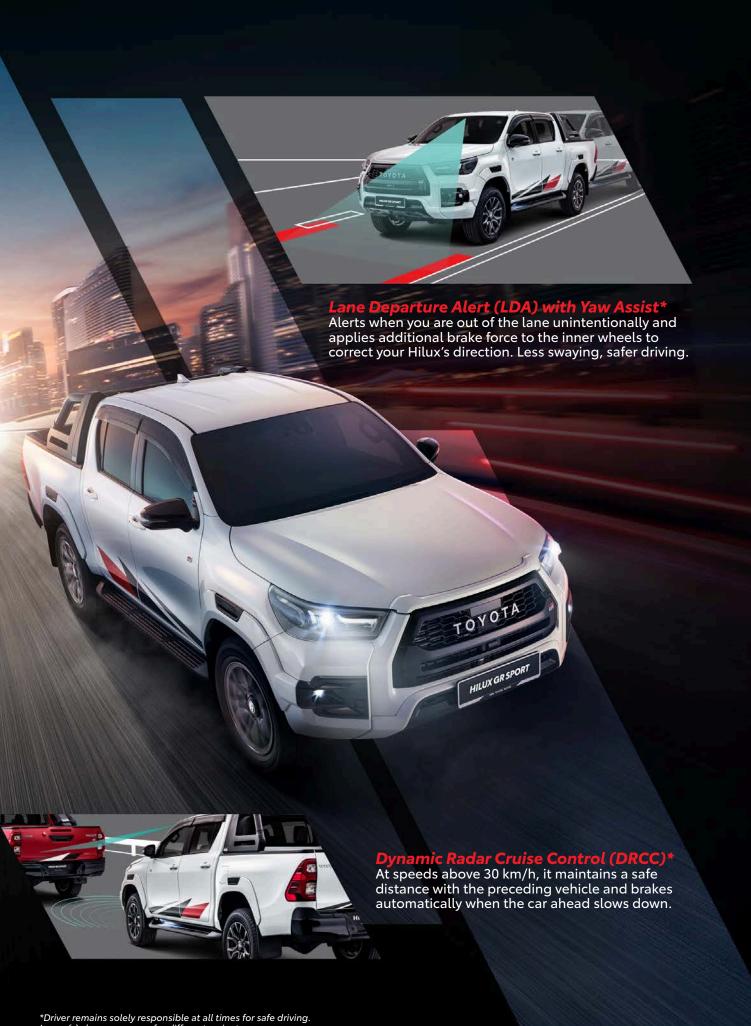

## Blind Spot Monitor (BSM) with Rear Cross Traffic Alert (RCTA)

Detects vehicles that may not be visible to you when changing lanes or reversing, and alerts you.

## Trailer Sway Control (TSC)

When crosswinds, irregular road surfaces or sudden steering affects a towed trailer, the movement of the trailer is lessened so that it doesn't go out of control.