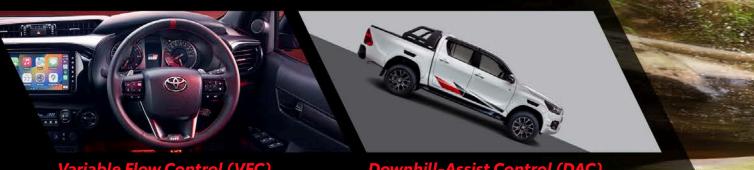

# Variable Flow Control (VFC)

Provides more natural handling that varies the assistance level to match high and low speeds.

# **Downhill-Assist Control (DAC)**Controls the brakes automatically and

prevents the Hilux from slipping when descending steep slopes.