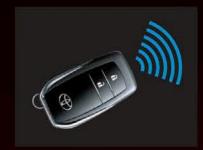

**GR Push Start Button and Smart Key**Convenience is key with the New Hilux GR Sport. The push start button is now styled with the exclusive GR emblem.