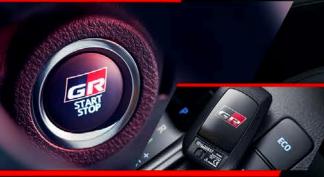

**GR Push Start Button and Smart Key**Convenience is key with the New Hilux GR Sport. The push start button is now styled with the exclusive GR emblem.