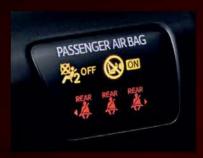

## 7 SRS Airbags

Driver, front passenger, side, curtain shield and driver's knee airbags provide complete protection for the driver and passengers in the event of a collision.