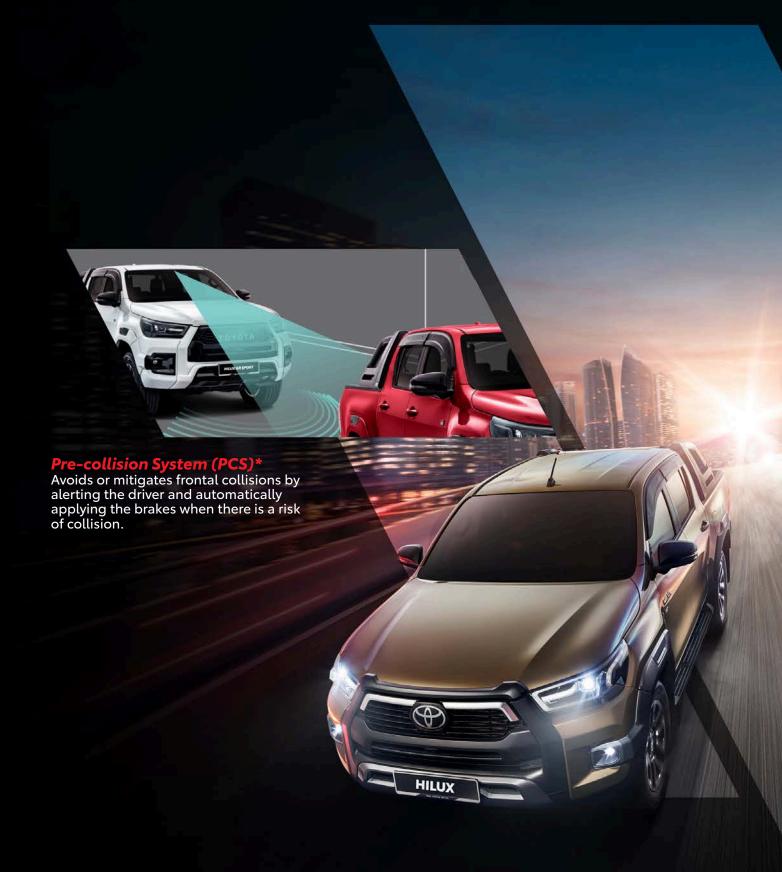

## Panoramic View Monitor (PVM)\*

The 360° PVM allows you to be aware of the hazards surrounding your Hilux. Useful when parking, especially in narrow and tight spaces.