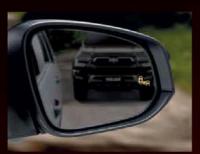

## Blind Spot Monitor (BSM) with Rear Cross Traffic Alert (RCTA)

Detects vehicles that may not be visible to you when changing lanes or reversing, and alerts you.