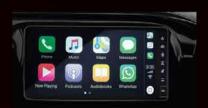

## Technology at your command

9" Display Audio with Wireless Apple CarPlay & Android Auto™ Connectivity\*

Access navigation and music options wirelessly using your phone.

\*Android Auto™ will be available when the service is officially launched in Malaysia.