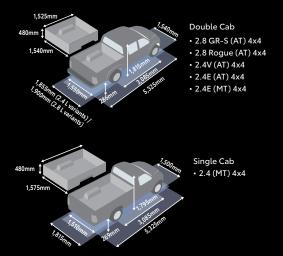

|                                                                 | Optional                                                        |                                                                          |                                                               |  |

<sup>|</sup> Vehicle Telematics System (VTS) | with

\* Android Auto™ will be available when the service is officially launched in Malaysia. For details, please contact your nearest Toyota showroom.

## **DIMENSIONS**





5 years warranty from the date of first registration or 150,000 km travelled, whichever occurs first. Terms and conditions apply.



Hilux has been awarded a 5-sta rating in the Adult Occupant Protection category. Only for Double Cab variants.

- $\bullet \ \ \text{UMW Toyota Motor reserves the right to alter any details of specifications and equipment without notice.}$
- Details of specifications and equipment are also subject to change to suit local conditions and requirements.
- Vehicle and specifications in this catalogue may vary from models available locally. Vehicle body and accessory colours might differ slightly from the printed photos in this catalogue.
- Optional accessories are available at extra cost.
- All images used are for illustrative purposes.





Toyota prides itse