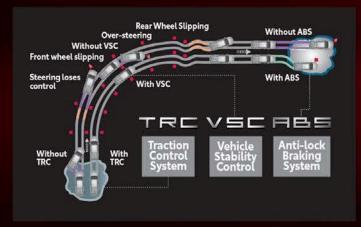

## Vehicle Stability Control (VSC) with Traction Control (TRC)

VSC prevents the Hilux from spinning when sudden manoeuvres are needed, while TRC improves traction when moving off/accelerating on slippery surfaces.

# Anti-lock Braking System (ABS) with Electronic Brake Force Distribution (EBD)

ABS prevents wheel lock-up during braking while EBD optimally distributes braking power to each wheel according to the current load and weight.