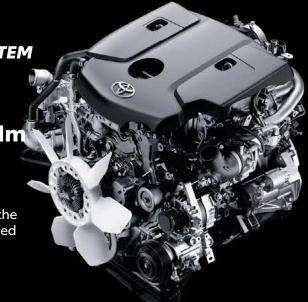

## 2.8 LITRE ENGINE

1GD-FTV • 2.8 L INTERCOOLER VNT **ELECTRONIC COMMON-RAIL FUEL INJECTION SYSTEM** 

**Max Power** 

**Max Torque** 

400 rpm

600-2,800 rpm

The heavy-duty turbocharger results in superior performance while the increased common-rail fuel injection pressure contributes to increased fuel efficiency. The powertrain is completed by a 6-speed automatic transmission for the optimal driving experience.