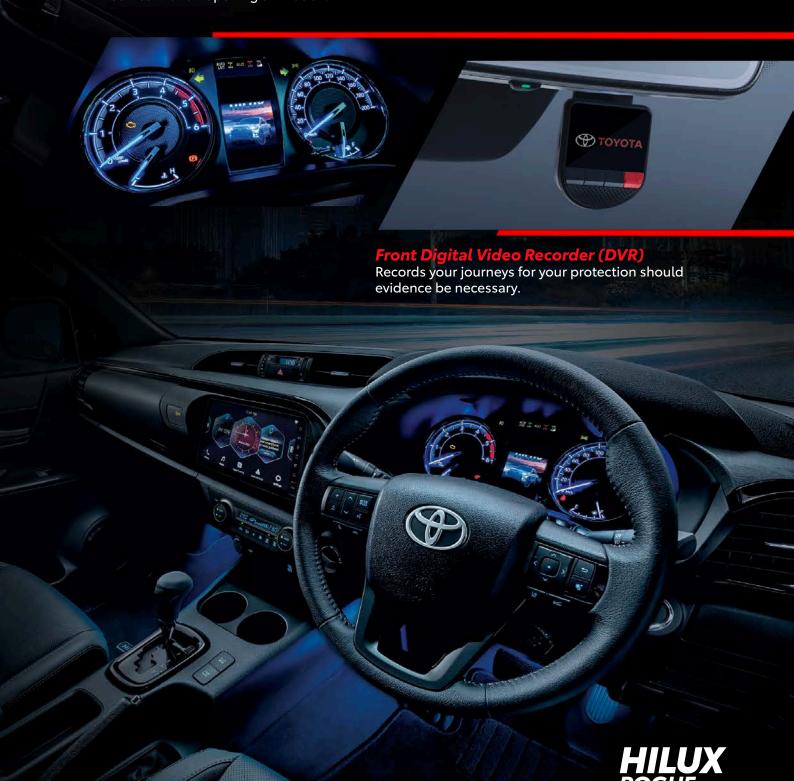

# Optitron Meter Design & MID with Additional Information Features a blue illumination that adds a premium feel to the display.

Comes with an opening animation.

### Rear Digital Video Recorder (DVR)

Automatically turns on and starts recording on driving mode when the car engine is started. Has a wide view angle and records in full HD.