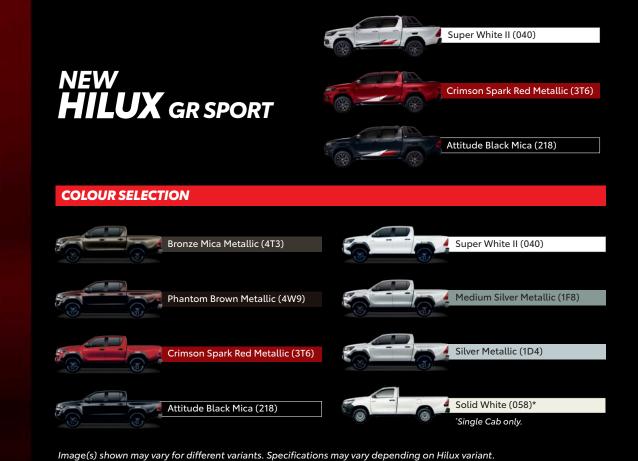

Display Audio with Wireless Apple CarPlay & Android Auto™ Connectivity\*

Access navigation and music options wirelessly using your phone.

\*Android Auto™ will be available when the service is officially launched in Malaysia.



## Vehicle Telematics System (VTS)

An integrated system that monitors and shares your Hilux's real-time location through a mobile app.



5 years warranty from the date of first registration or 150,000 km travelled, whichever occurs first. Terms and conditions apply.

## **OPTIONAL ACCESSORIES**



### Sport Bar

Adds even more rugged appeal to the already tough appearance of the Hilux.

### Rear Digital Video Recorder (DVR)

Automatically turns on and starts recording on driving mode when the car engine is started. Has a wide view angle and records in full HD.



## **SPECIFICATIONS**

| SPECIFICATIONS VARIANT                                                             | Double Cab<br>2.8 GR-S (AT) 4x4                                                                                                                          | Double Cab<br>2.8 Rogue (AT) 4x4