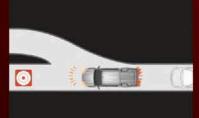

## Panoramic View Monitor (PVM)\*

The 360° PVM allows you to be aware of the hazards surrounding your Hilux. Useful when parking, especially in narrow and tight spaces.