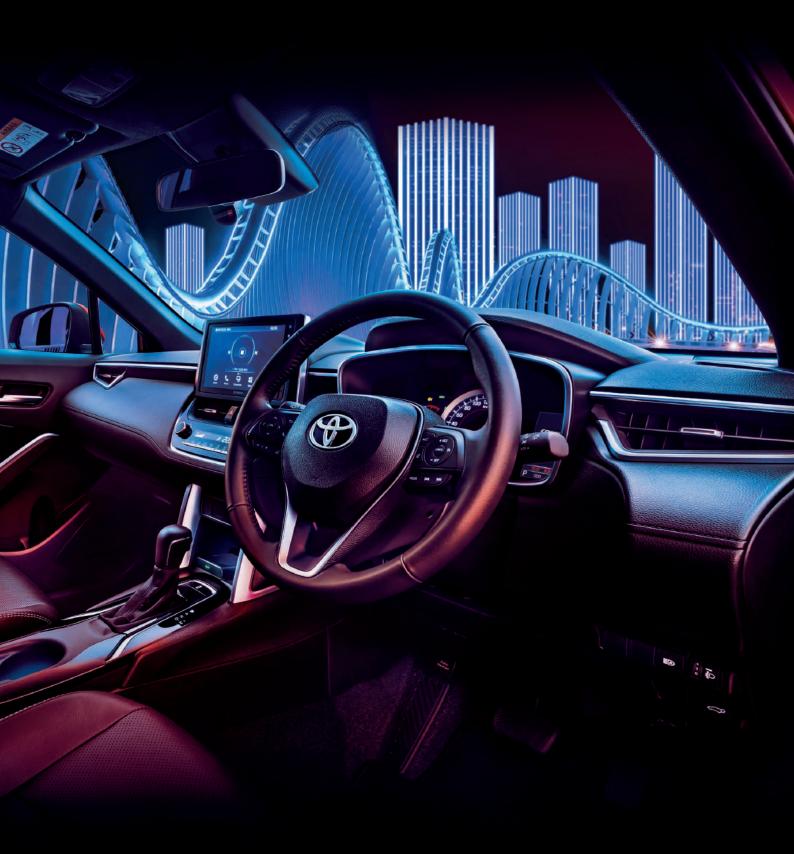

### 9" Display Audio with Apple CarPlay® & Android Auto™ Connectivity\*

9" touch screen display with real-time navigation and music options. Selectable via built-in controls or smartphone.

## 4.2" Colour Multi-information Display [MID]

The meter was purposefully designed to display crucial vehicle information while maintaining excellent visibility of the road ahead.