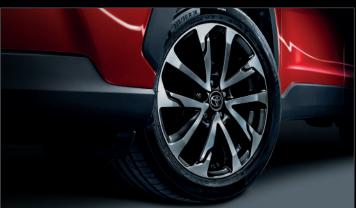

## 18" Alloy Rims

Thin spokes match the intricate design that can be seen in the contours of the vehicle.