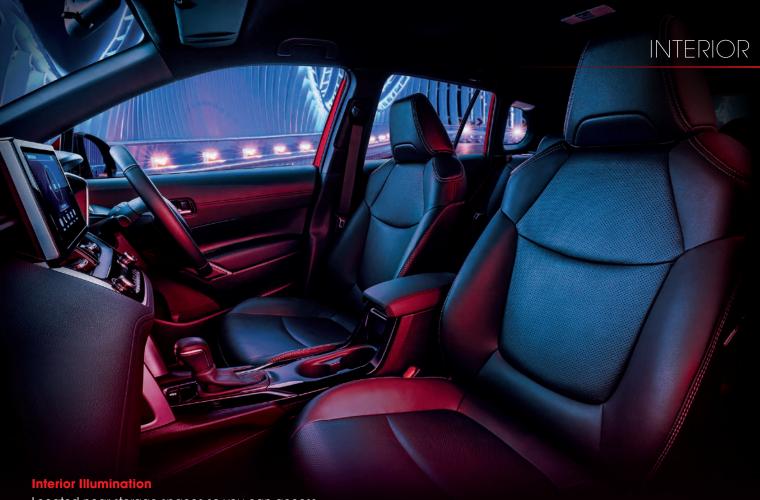

## REINVENT COMFORT

The inside of the Corolla Cross was made for more than just ordinary comfort. Every little detail was put in place to keep you comfortable, even during long drives.

Located near storage spaces so you can access your belongings with convenient visibility.

## 4.2" Colour Multi-information Display [MID]

The meter was purposefully designed to display crucial vehicle information while maintaining excellent visibility of the road ahead.

### **Driver Seat with 8-way Power Adjuster**

With the push of a button (or two), the driver can change the seat's position for maximum comfort.

Every experience with the Corolla Cross is as easy as can be. All features were put in place to anticipate what will be convenient for you.