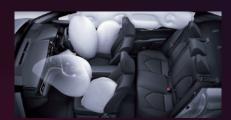

#### 7 SRS Airbags

Driver, front passenger, side, curtain and driver's knee airbags provide complete protection for the driver and passengers in the event of a collision.