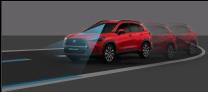

## Dynamic Radar Cruise Control [DRCC] for High Speeds\*

At speeds above 30 km/h, it maintains a safe distance with the preceding vehicle and brakes automatically when the car ahead slows down.

## Lane Tracing Assist [LTA] for High Speeds\*

At speeds above 30 km/h, it keeps the vehicle centred either by detecting the lane or the preceding vehicle.