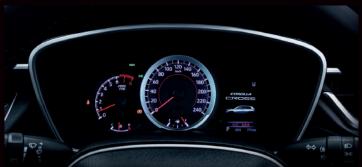

## 4.2" Colour Multi-information Display [MID]

The meter was purposefully designed to display crucial vehicle information while maintaining excellent visibility of the road ahead.