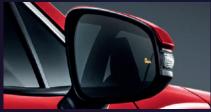

#### Blind Spot Monitor [BSM] with Rear Cross Traffic Alert [RCTA]

Detects vehicles that may not be visible to you when changing lanes or reversing, and alerts you.