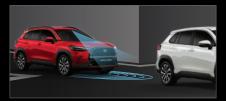

#### 3D Panoramic View Monitor [PVM]

Get a detailed 360° view of your vehicle for manoeuvring in tight spaces.

#### Blind Spot Monitor [BSM] with Rear Cross Traffic Alert [RCTA]

Detects vehicles that may not be visible to you when changing lanes or reversing, and alerts you.

#### **6 Parking Sensors**

Have a little extra peace of mind with 2 ultrasonic sensors in the front and 4 at the back.