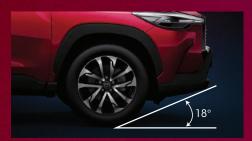

#### 18° Approach Angle

Confidently take on rough urban roads with a large approach angle that easily handles high speed bumps.