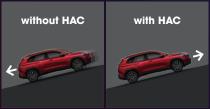

#### Hill-start Assist Control [HAC]

Sustains brake pressure for 3 seconds to prevent the vehicle from rolling backwards on an incline.