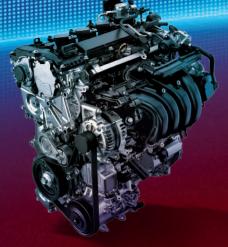

**1.8** Litre

Max. Output 139PS

Max.Torque

#### 1.8L DOHC Dual VVT-i Engine

Balances a responsive acceleration and higher engine output along with combustion efficiency to deliver superior fuel economy.

The base structure of the vehicle was designed to optimise stability, agility and visibility for an enjoyable driving experience