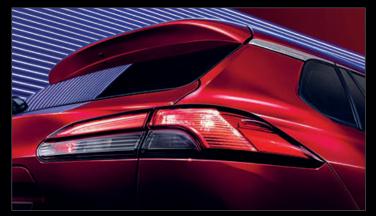

## **LED Rear Lamps with Light Curtain Design**

The collection of lamps effectively attracts the attention of the driver behind while displaying an aesthetic pattern featuring fine lines.