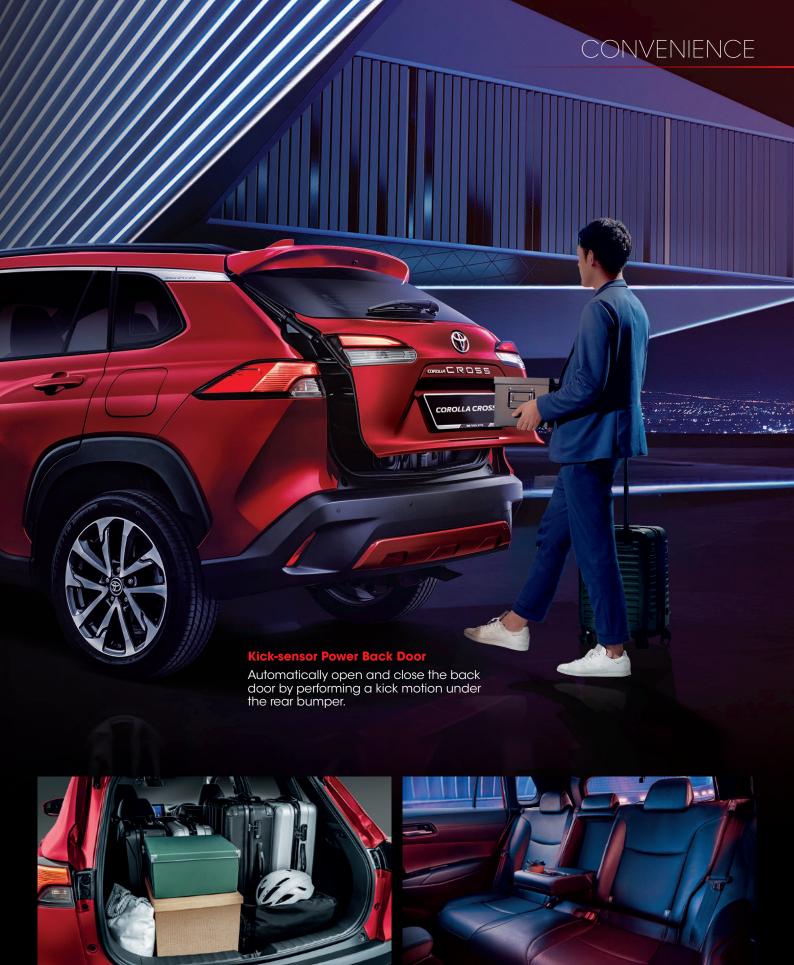

## REINVENT COMFORT

The inside of the Corolla Cross was made for more than just ordinary comfort. Every little detail was put in place to keep you comfortable, even during long drives.

Located near storage spaces so you can access your belongings with convenient visibility.

### **Driver Seat with 8-way Power Adjuster**

With the push of a button (or two), the driver can change the seat's position for maximum comfort.

Every experience with the Corolla Cross is as easy as can be. All features were put in place to anticipate what will be convenient for you.

#### 4401 Root Space

Enjoy generous luggage space which fits in various types of loads.

## Rear Seats with 6° Recline Angle

Comfort doesn't just come from the improved cushion material and optimised armrest size. The recline angle of 6° supports a more comfortable posture.

Red Mica Metallic [3R3]