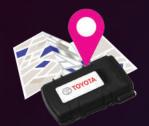

#### Vehicle Telematics System [VTS]

An integrated system that monitors and shares your vehicle's real-time location through a mobile app.

5 years warranty from the date of first registration with unlimited mileage. Terms and conditions apply.