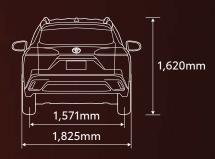

## **SPECIFICATIONS**

| ENGINE                           |               | 1.8V                                                                                      | 1.8G                 |
|----------------------------------|---------------|-------------------------------------------------------------------------------------------|----------------------|
| Drive Train                      |               | Front-wheel Drive (FWD)                                                                   |                      |
| Type                             |               | 4-cylinder, In-line, 16-valve DOHC with Dual VVT-i                                        |                      |
| Displacement cc                  |               | 1,798                                                                                     |                      |
| Bore x Stroke                    | mm            | 80.5 x 88.3                                                                               |                      |
| Max. Output                      | kW (PS) / rpm | 103 (139) / 6,400                                                                         |                      |
| Max. Torque                      | Nm / rpm      | 172 / 4,000                                                                               |                      |
| Top Speed                        | km/h          | 185                                                                                       |                      |
| TRANSMISSION                     |               |                                                                                           |                      |
| Туре                             |               | 7-speed CVT with Sequential Shiftmatic                                                    |                      |
| CHASSIS                          |               |                                                                                           |                      |
| Suspension                       | Front / Rear  | MacPherson Strut with Stabiliser / Torsion Beam with Stabilise                            |                      |
| Brakes                           | Front / Rear  | Ventilated Disc / Solid Disc                                                              |                      |
| Tyres & Rims                     |               | 225/50R18, Alloy                                                                          | 215/60R17, Alloy     |
| Spare Tyre & Rim                 |               | T155/70D17                                                                                |                      |
| DIMENSIONS                       |               |                                                                                           |                      |
| Length / Width / Height mm       |               | 4,460 / 1,825 / 1,620                                                                     |                      |
| Wheelbase                        | mm            | 2,640                                                                                     |                      |
| Min. Running Ground Clearance mm |               | 161                                                                                       |                      |
| Luggage Space litre              |               | 440                                                                                       |                      |
| Kerb Weight                      | kg            | 1,405                                                                                     |                      |
| Fuel Tank Capacity litre         |               | 47                                                                                        |                      |
| Minimum Turning Radius m         |               | 5.2                                                                                       |                      |
| EXTERIOR                         |               |                                                                                           |                      |
| Headlamps                        |               | Automatic Bi-LED                                                                          | Automatic Halogen    |
| Daytime Running L                | ights (DRL)   | LED with Light Curtain                                                                    | Halogen              |
| Front & Rear Fog Lamps           |               | LED                                                                                       |                      |
| Front Wipers                     |               | With Intermittent (Time-adjustable)                                                       |                      |
| Front Windshield Glass           |               | Acoustic Laminated Green                                                                  | Laminated Green Only |
| Rear Lamps                       |               | LED with Light Curtain                                                                    | LED Combination      |
| Wing Mirrors                     |               | Power-adjustable, Auto Fold with Reverse Link, Signal Lamps<br>& Blind Spot Monitor (BSM) |                      |
| Power Back Door                  |               | With Kick Sensor                                                                          |                      |