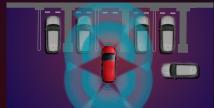

#### 3D Panoramic View Monitor [PVM]

Get a detailed 360° view of your vehicle for manoeuvring in tight spaces.

#### Blind Spot Monitor [BSM] with Rear Cross Traffic Alert [RCTA]

Detects vehicles that may not be visible to you when changing lanes or reversing, and alerts you.