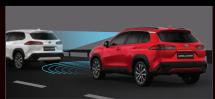

## Pre-collision System [PCS]\*

Avoids or mitigates frontal collisions by alerting the driver and automatically applying the brakes when there is a risk of collision.

## Lane Departure Alert [LDA]\*

Alerts and assists when you are out of the lane unintentionally. Less swaying, smoother driving.