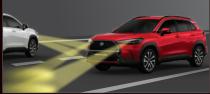

## Pre-collision System [PCS]\*

Avoids or mitigates frontal collisions by alerting the driver and automatically applying the brakes when there is a risk of collision.

## Lane Departure Alert [LDA]\*

Alerts and assists when you are out of the lane unintentionally. Less swaying, smoother driving.

## Dynamic Radar Cruise Control [DRCC] for High Speeds\*

At speeds above 30 km/h, it maintains a safe distance with the preceding vehicle and brakes automatically when the car ahead slows down.

## Lane Tracing Assist [LTA] for High Speeds\*

At speeds above 30 km/h, it keeps the vehicle centred either by detecting the lane or the preceding vehicle.