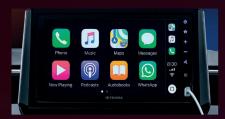

### 9" Display Audio with Apple CarPlay® & Android Auto™ Connectivity\*

9" touch screen display with real-time navigation and music options. Selectable via built-in controls or smartphone.