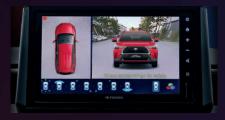

#### 3D Panoramic View Monitor [PVM]

Get a detailed 360° view of your vehicle for manoeuvring in tight spaces.