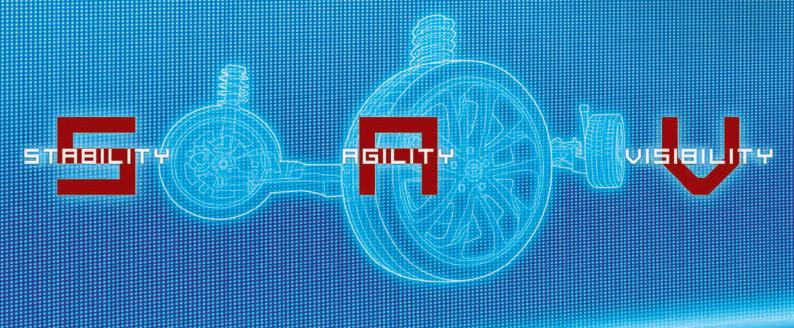

#### 1.8L DOHC Dual VVT-i Engine

Balances a responsive acceleration and higher engine output along with combustion efficiency to deliver superior fuel economy.

The base structure of the vehicle was designed to optimise stability, agility and visibility for an enjoyable driving experience

## STABILITY

The high body rigidity structure ensures better ride comfort and handling stability.

### **AGILITY**

The structure provides a responsive and agile handling which results in a more comfortable ride.

#### **VISIBILITY**

A higher seating position and narrower A-pillars help you see everything you need to.