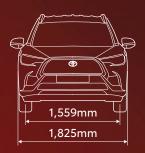

## **SPECIFICATIONS**

| ENGINE                           |               | 1.8V                                                                                      | 1.8G                 |
|----------------------------------|---------------|-------------------------------------------------------------------------------------------|----------------------|
| Drive Train                      |               | Front-wheel Drive (FWD)                                                                   |                      |
| Type                             |               | 4-cylinder, In-line, 16-valve DOHC with Dual VVT-i                                        |                      |
| Displacement cc                  |               | 1,798                                                                                     |                      |
| Bore x Stroke                    | mm            | 80.5 x 88.3                                                                               |                      |
| Max. Output                      | kW (PS) / rpm | 103 (139) / 6,400                                                                         |                      |
| Max. Torque                      | Nm / rpm      | 172 / 4,000                                                                               |                      |
| Top Speed                        | km/h          | 185                                                                                       |                      |
| TRANSMISSION                     |               |                                                                                           |                      |
| Туре                             |               | 7-speed CVT with Sequential Shiftmatic                                                    |                      |
| CHASSIS                          |               |                                                                                           |                      |
| Suspension                       | Front / Rear  | MacPherson Strut with Stabiliser / Torsion Beam with Stabilise                            |                      |
| Brakes                           | Front / Rear  | Ventilated Disc / Solid Disc                                                              |                      |
| Tyres & Rims                     |               | 225/50R18, Alloy                                                                          | 215/60R17, Alloy     |
| Spare Tyre & Rim                 |               | T155/70D17                                                                                |                      |
| DIMENSIONS                       |               |                                                                                           |                      |
| Length / Width / Height mm       |               | 4,460 / 1,825 / 1,620                                                                     |                      |
| Wheelbase                        | mm            | 2,640                                                                                     |                      |
| Min. Running Ground Clearance mm |               | 161                                                                                       |                      |
| Luggage Space litre              |               | 440                                                                                       |                      |
| Kerb Weight                      | kg            | 1,405                                                                                     |                      |
| Fuel Tank Capacity litre         |               | 47                                                                                        |                      |
| Minimum Turning Radius m         |               | 5.2                                                                                       |                      |
| EXTERIOR                         |               |                                                                                           |                      |
| Headlamps                        |               | Automatic Bi-LED                                                                          | Automatic Halogen    |
| Daytime Running L                | ights (DRL)   | LED with Light Curtain                                                                    | Halogen              |
| Front & Rear Fog Lamps           |               | LED                                                                                       |                      |
| Front Wipers                     |               | With Intermittent (Time-adjustable)                                                       |                      |
| Front Windshield Glass           |               | Acoustic Laminated Green                                                                  | Laminated Green Only |
| Rear Lamps                       |               | LED with Light Curtain                                                                    | LED Combination      |
| Wing Mirrors                     |               | Power-adjustable, Auto Fold with Reverse Link, Signal Lamps<br>& Blind Spot Monitor (BSM) |                      |
| Power Back Door                  |               | With Kick Sensor                                                                          |                      |