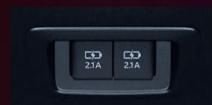

#### Rear USB Charaina Ports

Conveniently located ports allow the passengers to easily charge their devices.