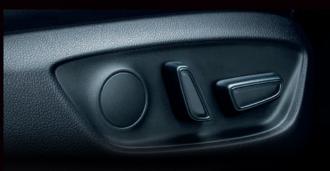

### **Driver Seat with 8-way Power Adjuster**

With the push of a button (or two), the driver can change the seat's position for maximum comfort.

Every experience with the Corolla Cross is as easy as can be. All features were put in place to anticipate what will be convenient for you.