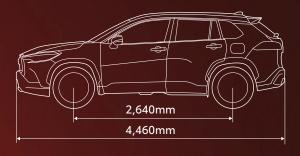

## **SPECIFICATIONS**

| ENGINE                           |               | 1.8V                                                                                      | 1.8G                 |
|----------------------------------|---------------|-------------------------------------------------------------------------------------------|----------------------|
| Drive Train                      |               | Front-wheel Drive (FWD)                                                                   |                      |
| Type                             |               | 4-cylinder, In-line, 16-valve DOHC with Dual VVT-i                                        |                      |
| Displacement cc                  |               | 1,798                                                                                     |                      |
| Bore x Stroke                    | mm            | 80.5 x 88.3                                                                               |                      |
| Max. Output                      | kW (PS) / rpm | 103 (139) / 6,400                                                                         |                      |
| Max. Torque                      | Nm / rpm      | 172 / 4,000                                                                               |                      |
| Top Speed                        | km/h          | 185                                                                                       |                      |
| TRANSMISSION                     |               |                                                                                           |                      |
| Туре                             |               | 7-speed CVT with Sequential Shiftmatic                                                    |                      |
| CHASSIS                          |               |                                                                                           |                      |
| Suspension                       | Front / Rear  | MacPherson Strut with Stabiliser / Torsion Beam with Stabilise                            |                      |
| Brakes                           | Front / Rear  | Ventilated Disc / Solid Disc                                                              |                      |
| Tyres & Rims                     |               | 225/50R18, Alloy                                                                          | 215/60R17, Alloy     |
| Spare Tyre & Rim                 |               | T155/70D17                                                                                |                      |
| DIMENSIONS                       |               |                                                                                           |                      |
| Length / Width / Height mm       |               | 4,460 / 1,825 / 1,620                                                                     |                      |
| Wheelbase                        | mm            | 2,640                                                                                     |                      |
| Min. Running Ground Clearance mm |               | 161                                                                                       |                      |
| Luggage Space litre              |               | 440                                                                                       |                      |
| Kerb Weight                      | kg            | 1,405                                                                                     |                      |
| Fuel Tank Capacity litre         |               | 47                                                                                        |                      |
| Minimum Turning Radius m         |               | 5.2                                                                                       |                      |
| EXTERIOR                         |               |                                                                                           |                      |
| Headlamps                        |               | Automatic Bi-LED                                                                          | Automatic Halogen    |
| Daytime Running L                | ights (DRL)   | LED with Light Curtain                                                                    | Halogen              |
| Front & Rear Fog Lamps           |               | LED                                                                                       |                      |
| Front Wipers                     |               | With Intermittent (Time-adjustable)                                                       |                      |
| Front Windshield Glass           |               | Acoustic Laminated Green                                                                  | Laminated Green Only |
| Rear Lamps                       |               | LED with Light Curtain                                                                    | LED Combination      |
| Wing Mirrors                     |               | Power-adjustable, Auto Fold with Reverse Link, Signal Lamps<br>& Blind Spot Monitor (BSM) |                      |
| Power Back Door                  |               | With Kick Sensor                                                                          |                      |