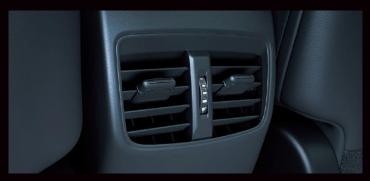

#### Rear Air-conditioning Vent

Not to forget the rear seat passengers, whose comfort is also conveniently provided for.