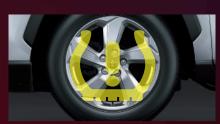

## 18" Alloy Rims

Thin spokes match the intricate design that can be seen in the contours of the vehicle.