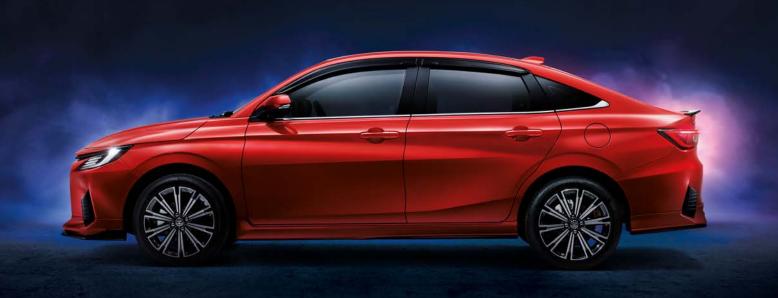

#### **Front Aerodynamic Air Vents**

Improves brake cooling performance and reduces drag for better handling and stability.

#### 17" Alloy Rims

10 spoke design that radiates out from the centre hub to the outer edge of the wheel.

#### **Rear Sequential Turn Signal**

The sequential signal light provides advanced and premium feel with distinctive illumination.

#### **Rear Diffuser & Air Canards**

Directs airflow to maintain a low centre of gravity and better traction.