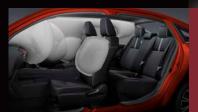

of taillights and switches automatically between low and high beam.

#### **LANE DEPARTURE WARNING (LDW)**



Detects when a vehicle is drifting out of its lane. Alerts the driver via the display and audio buzz.

WARNING

#### LANE DEPARTURE PREVENTION (LDP)



Automatically makes corrective steering to help driver keep the vehicle in its lane. Alerts the driver via the display and audio buzz.

STEERING ASSIST

#### **LANE KEEPING CONTROL (LKC)**



Constantly keeps the vehicle centred in its lane by actively applying slight corrective steering.

STEERING CONTROL



WATCH HOW THE TOYOTA **SAFETY SENSE WORKS.** 

Scan code or **CLICK HERE** 



Detects and alerts of vehicles within the driver's blindspot. Alerts driver of oncoming vehicles from the rear when the reverse gear is activated.



#### **6 SRS Airbags**

Maximum protection in an event of a collision.



### 3D Panoramic View Monitor (PVM)

360° view of the vehicle with customised display angles for easy manoeuvring or parking in tight spaces.



#### **Pedal Misoperation Control (PMC)**

Avoids frontal collision from a stationary position. Suppress engine output and automatically applies the brake when the system judges accelerator has been mistakenly applied & front obstacle is detected.



#### Tyre Repair Kit

The repair kit can be easily used during a punctured tyre situation which is much more safer and convenient than having to change to your spare tyre.



#### **Auto Rain Sensor**

Automatically activates the wipers and adjust the wiper speed when rain is detected.



#### 9" Display Audio

Wireless Apple