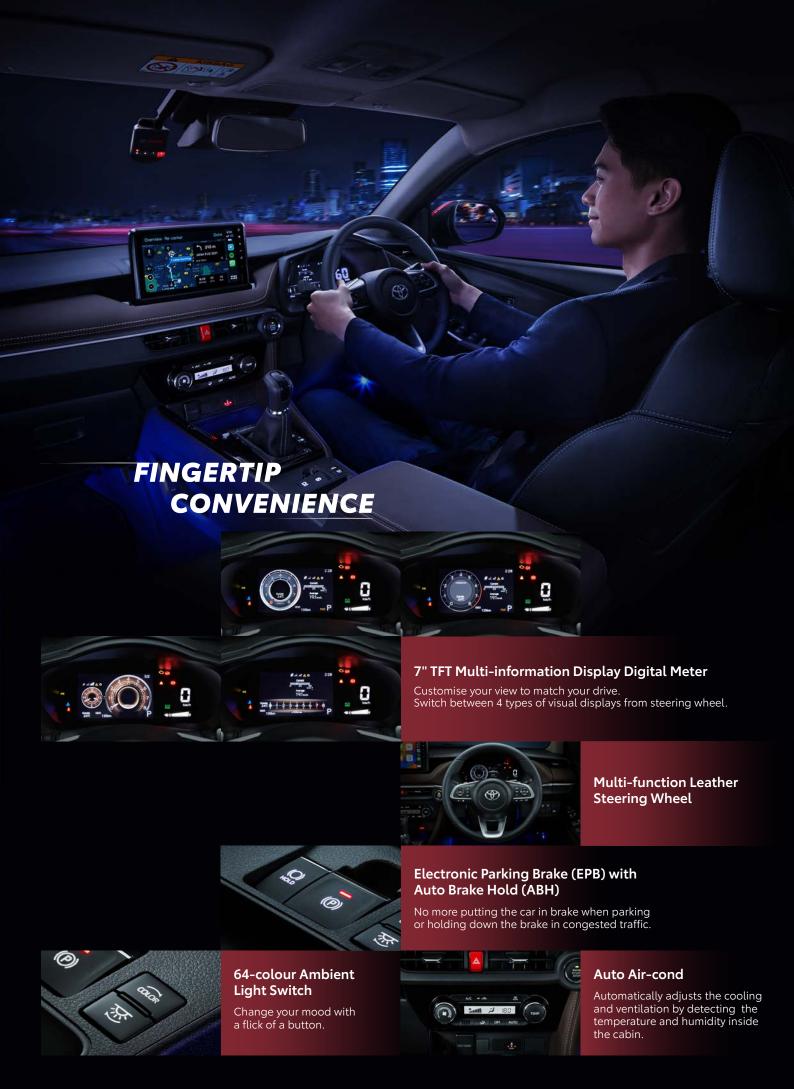

#### **Paddle Shifters**

Tuned for a more engaging driving experience. With faster and more precise gear changes.

#### **3 Drive Modes**

Power I Eco I Normal Switch between a relaxing and an exhilarating drive.

Designed for a more dynamic driving experience in both auto and manual modes. With improved acceleration from more responsive gear changes at every ratio.

#### **Enhanced Suspension System**

Tuned for nimble handling and excellent straight-line stability. With better ride comfort while reducing body roll.

#### Toyota DOHC + Dual VVT-i 106 PS | 138 Nm

The engine delivers both improved fuel efficiency and throttle response. Compact and reliable for a spirited drive every day.

Toyota's latest and most advanced platform. With higher structural rigidity and stability. All while remaining lightweight and compact.