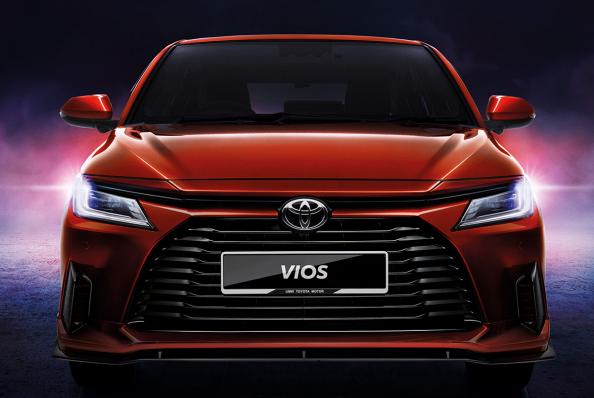

## LED Headlamps with Auto High Beam and Follow Me Home Function

New sleek design that delivers an unmistakable brightness and improved driving visibility.