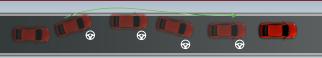

#### LANE DEPARTURE PREVENTION (LDP)

Automatically makes corrective steering to help driver keep the vehicle in its lane. Alerts the driver via the display and audio buzz.

STEERING ASSIST

#### **LANE KEEPING CONTROL (LKC)**

Constantly keeps the vehicle centred in its lane by actively applying slight corrective steering.

STEERING CONTROL

WATCH HOW THE TOYOTA **SAFETY SENSE WORKS.** 

Scan code or **CLICK HERE** 