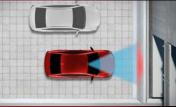

Detects and alerts of vehicles within the driver's blindspot. Alerts driver of oncoming vehicles from the rear when the reverse gear is activated.