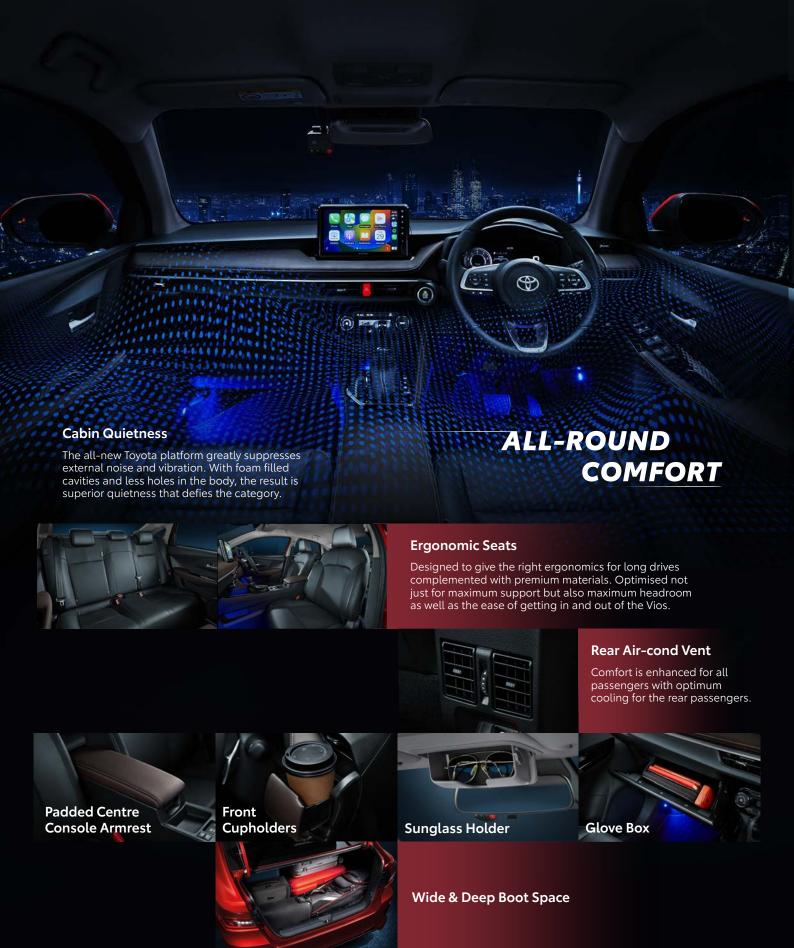

It not only improves the overall handling and stability but also provides better collision safety. With various reinforcements in key areas to protect passengers in the event of an accident.

Toyota Safety Sense DEFY WITH CONFIDENCE Now equipped with a 360° suite of advanced safety technologies for a safer drive for everyone in the Vios.