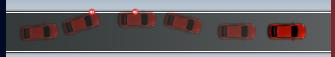

#### **LANE DEPARTURE WARNING (LDW)**

Detects when a vehicle is drifting out of its lane. Alerts the driver via the display and audio buzz.

WARNING

Detects and alerts of vehicles within the driver's blindspot. Alerts driver of oncoming vehicles from the rear when the reverse gear is activated.