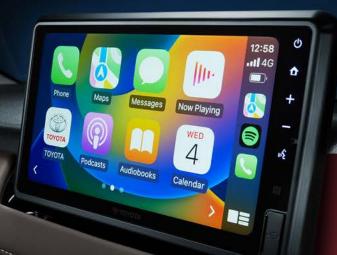

ar when the reverse gear is activated.



#### **6 SRS Airbags**

Maximum protection in an event of a collision.



### 3D Panoramic View Monitor (PVM)

360° view of the vehicle with customised display angles for easy manoeuvring or parking in tight spaces.



#### **Pedal Misoperation Control (PMC)**

Avoids frontal collision from a stationary position. Suppress engine output and automatically applies the brake when the system judges accelerator has been mistakenly applied & front obstacle is detected.



#### Tyre Repair Kit

The repair kit can be easily used during a punctured tyre situation which is much more safer and convenient than having to change to your spare tyre.



#### **Auto Rain Sensor**

Automatically activates the wipers and adjust the wiper speed when rain is detected.



#### 9" Display Audio

Wireless Apple CarPlay and Android Auto™

# CONNECTIVI-

Technology at your command



### Front & Rear Digital Video Recorder (DVR)

Convenient access and monitoring via Toyota DVR app.

\*Rear DVR is an optional accessory



#### **Wireless Charger**

Convenient charging for 'Qi' compliant devices.



Fast Charging Rear USB Ports



#### **Vehicle Telematics System (VTS)**

Track and monitor your car's location in real time via a Toyota 24SEVEN mobile app.

## **GUARAN-T**

Total peace of mind





5 years vehicle warranty from the date of first registration with unlimited mileage.

Terms and conditions apply









#### **Hidden Boot Storage**

Located below the main boot space. The perfect hiding place for your valuables.

## TOYOTA **EXTRA MILE**

Toyota pri